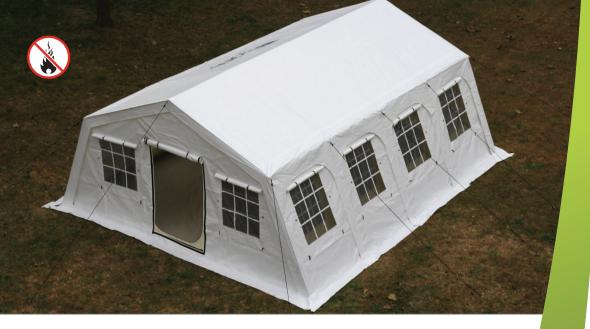

Huggy 42-V2<sup>TM</sup> Tent - UNICEF Standard

## Product key features Huggy 42-V2™ Tent

- UNICEF standard
- · Waterproof, rotproof and UV-stabilized
- Lightweight, rectangular and framed tent that can be used for schooling, storage or temporary shelter purposes (comes in three sizes)
- Outer tent fabric is made of 450 550 g/m2 PVC coated fabric, natural white
- Marking and logo customised to your requirements.

| Huggy 42-V2™ Tent       |
|-------------------------|
| Total size of 7 m x 6 m |