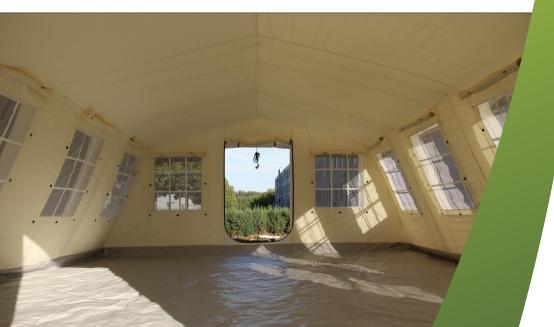

## Dimensions - Huggy 42-V2™ Tent

| Outer tent    |               |  |  |
|---------------|---------------|--|--|
| Total size    | 7.00 x 6.00 m |  |  |
| Centre height | 2.95 m        |  |  |
| Wall height   | 2.10 m        |  |  |
| Inner tent    |               |  |  |
| Centre height | 2.40 m        |  |  |
| Wall height   | 1.95 m        |  |  |

| Materials Control of the Control of |                                                                                                                                                                                                                                                                         |  |
|-------------------------------------------------------------------------------------------------------------------------------------------------------------------------------------------------------------------------------------------------------------------------------------------------------------------------------------------------------------------------------------------------------------------------------------------------------------------------------------------------------------------------------------------------------------------------------------------------------------------------------------------------------------------------------------------------------------------------------------------------------------------------------------------------------------------------------------------------------------------------------------------------------------------------------------------------------------------------------------------------------------------------------------------------------------------------------------------------------------------------------------------------------------------------------------------------------------------------------------------------------------------------------------------------------------------------------------------------------------------------------------------------------------------------------------------------------------------------------------------------------------------------------------------------------------------------------------------------------------------------------------------------------------------------------------------------------------------------------------------------------------------------------------------------------------------------------------------------------------------------------------------------------------------------------------------------------------------------------------------------------------------------------------------------------------------------------------------------------------------------------|-------------------------------------------------------------------------------------------------------------------------------------------------------------------------------------------------------------------------------------------------------------------------|--|
| Outer tent                                                                                                                                                                                                                                                                                                                                                                                                                                                                                                                                                                                                                                                                                                                                                                                                                                                                                                                                                                                                                                                                                                                                                                                                                                                                                                                                                                                                                                                                                                                                                                                                                                                                                                                                                                                                                                                                                                                                                                                                                                                                                                                    | 450 - 550 gsm fire retardant* PVC coated fabric 5000 mm, natural white                                                                                                                                                                                                  |  |
| Inner tent                                                                                                                                                                                                                                                                                                                                                                                                                                                                                                                                                                                                                                                                                                                                                                                                                                                                                                                                                                                                                                                                                                                                                                                                                                                                                                                                                                                                                                                                                                                                                                                                                                                                                                                                                                                                                                                                                                                                                                                                                                                                                                                    | 120 gsm Polycotton, natural white                                                                                                                                                                                                                                       |  |
| Ground sheet                                                                                                                                                                                                                                                                                                                                                                                                                                                                                                                                                                                                                                                                                                                                                                                                                                                                                                                                                                                                                                                                                                                                                                                                                                                                                                                                                                                                                                                                                                                                                                                                                                                                                                                                                                                                                                                                                                                                                                                                                                                                                                                  | 190 gsm Polyethylene (HDPE), PVC fabric, sewn in bathtub, light grey/natural white                                                                                                                                                                                      |  |
| Windows                                                                                                                                                                                                                                                                                                                                                                                                                                                                                                                                                                                                                                                                                                                                                                                                                                                                                                                                                                                                                                                                                                                                                                                                                                                                                                                                                                                                                                                                                                                                                                                                                                                                                                                                                                                                                                                                                                                                                                                                                                                                                                                       | Eight windows on long sidewalls 0.90 x 1.10 m with PVC stripes reinforcement / four windows on short sidewalls 0.85 x 1.00m with PVC stripes reinforcement                                                                                                              |  |
| Doors                                                                                                                                                                                                                                                                                                                                                                                                                                                                                                                                                                                                                                                                                                                                                                                                                                                                                                                                                                                                                                                                                                                                                                                                                                                                                                                                                                                                                                                                                                                                                                                                                                                                                                                                                                                                                                                                                                                                                                                                                                                                                                                         | One door on each gable end side 1.20 x 2.00 m, closed with velcro                                                                                                                                                                                                       |  |
| Ground sheet                                                                                                                                                                                                                                                                                                                                                                                                                                                                                                                                                                                                                                                                                                                                                                                                                                                                                                                                                                                                                                                                                                                                                                                                                                                                                                                                                                                                                                                                                                                                                                                                                                                                                                                                                                                                                                                                                                                                                                                                                                                                                                                  | Double stitched to inner tent, 100 - 200 mm above the ground                                                                                                                                                                                                            |  |
| Main frame                                                                                                                                                                                                                                                                                                                                                                                                                                                                                                                                                                                                                                                                                                                                                                                                                                                                                                                                                                                                                                                                                                                                                                                                                                                                                                                                                                                                                                                                                                                                                                                                                                                                                                                                                                                                                                                                                                                                                                                                                                                                                                                    | 46 aluminum pipes 36.90 mm diameter, 2 mm thick, silver / 15 steel connectors 42 mm diameter, 2 mm thick, silver / 14 steel connectors with base plates 42 mm diameter, 2 mm thick, silver / five hanging steel connectors 8 mm diameter, two hooks on each end, silver |  |
| Seams                                                                                                                                                                                                                                                                                                                                                                                                                                                                                                                                                                                                                                                                                                                                                                                                                                                                                                                                                                                                                                                                                                                                                                                                                                                                                                                                                                                                                                                                                                                                                                                                                                                                                                                                                                                                                                                                                                                                                                                                                                                                                                                         | All seams are double-stitched with welded main roof seams                                                                                                                                                                                                               |  |